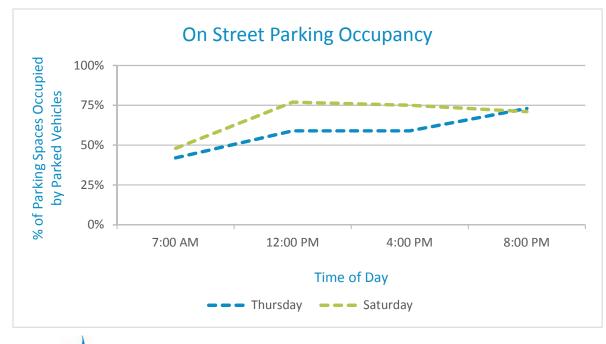

#### **Observed Occupancy of On-Street Parking Spaces**

The graph below illustrates the occupancy of parking spaces for the Thursday and Saturday counts. The occupancy counts from the two Thursdays were averaged for the graph and following figures.

Generally the graph shows that the observed parking occupancy:

- Similar during the 8-9 PM period for Thursday (73%) and Saturday (71%)
- Higher on Saturday during 3 of the 4 time periods
- Above 70% during the 3 afternoon time periods on Saturday
- The same at 12-1pm and 4-6 PM (59%) on Thursday