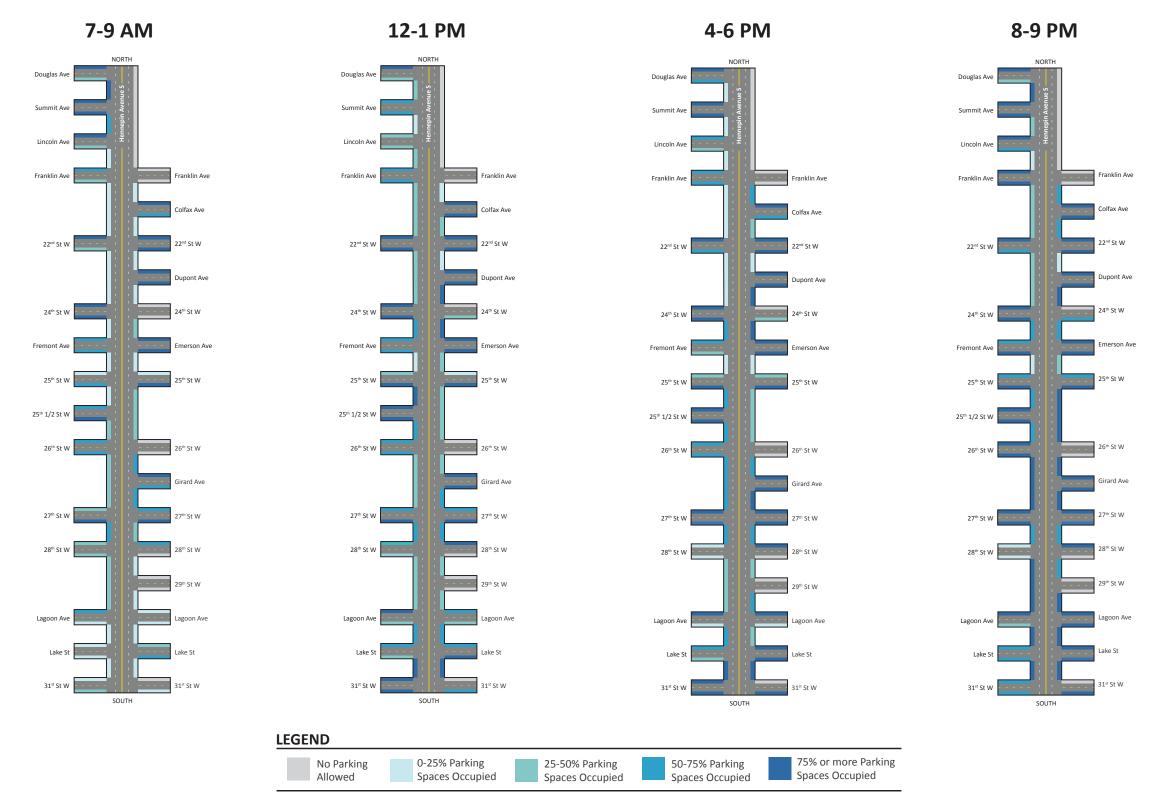

#### **Study Dates and Times**

Weekday and Saturday parking occupancy counts were collected during the following periods:

- 7-9 AM
- 4-6 PM
- 12-1 PM
- 8-9 PM

Data was collected on Thursday March 8th, Thursday March 15th and Saturday March 10th, 2018.

#### **Observed Occupancy of On-Street Parking Spaces**

The graph below illustrates the occupancy of parking spaces for the Thursday and Saturday counts. The occupancy counts from the two Thursdays were averaged for the graph and following figures.

Generally the graph shows that the observed parking occupancy:

- Similar during the 8-9 PM period for Thursday (73%) and Saturday (71%)
- Higher on Saturday during 3 of the 4 time periods
- Above 70% during the 3 afternoon time periods on Saturday
- The same at 12-1pm and 4-6 PM (59%) on Thursday

## **Weekday Parking**

## **Saturday Parking**