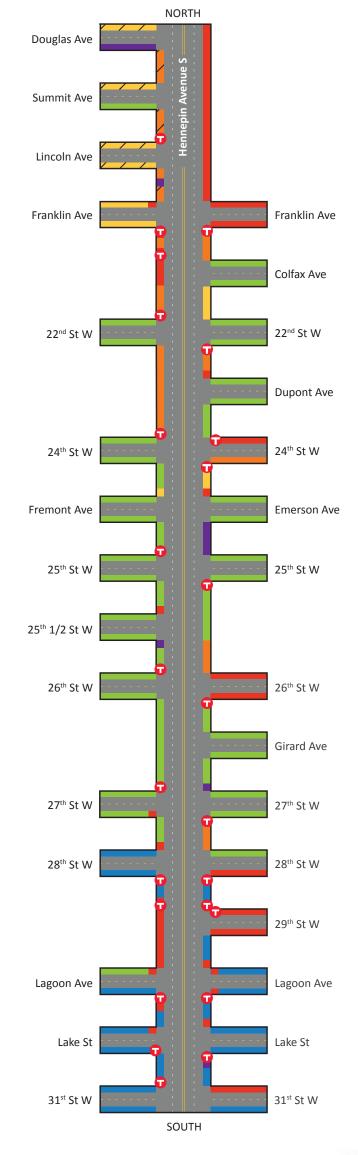

## How is the Curb Space Allocated Along the Corridor?

On-street parking occupies most of the curbside space along the Hennepin Avenue Corridor. The space along the curbs of the corridor include:

- Bus stops
- Unrestricted parking
- Peak period/time restricted parking
- Metered Parking
- Permit Parking
- No Parking

#### North of 28th Street

Generally characterized by unrestricted parking on Hennepin Avenue and the cross streets with some segments of no parking and peak period restricted parking. There is also permit parking on Hennepin Avenue and some cross streets on the north end of the corridor. Bus stops are generally located at every block.

#### South of 28th Street

Generally characterized by metered parking on Hennepin Avenue and the cross streets with some segments of no parking and unrestricted parking. The Uptown Transit Center is located between 28th Street and Lagoon Avenue and bus stops are generally located at every block.