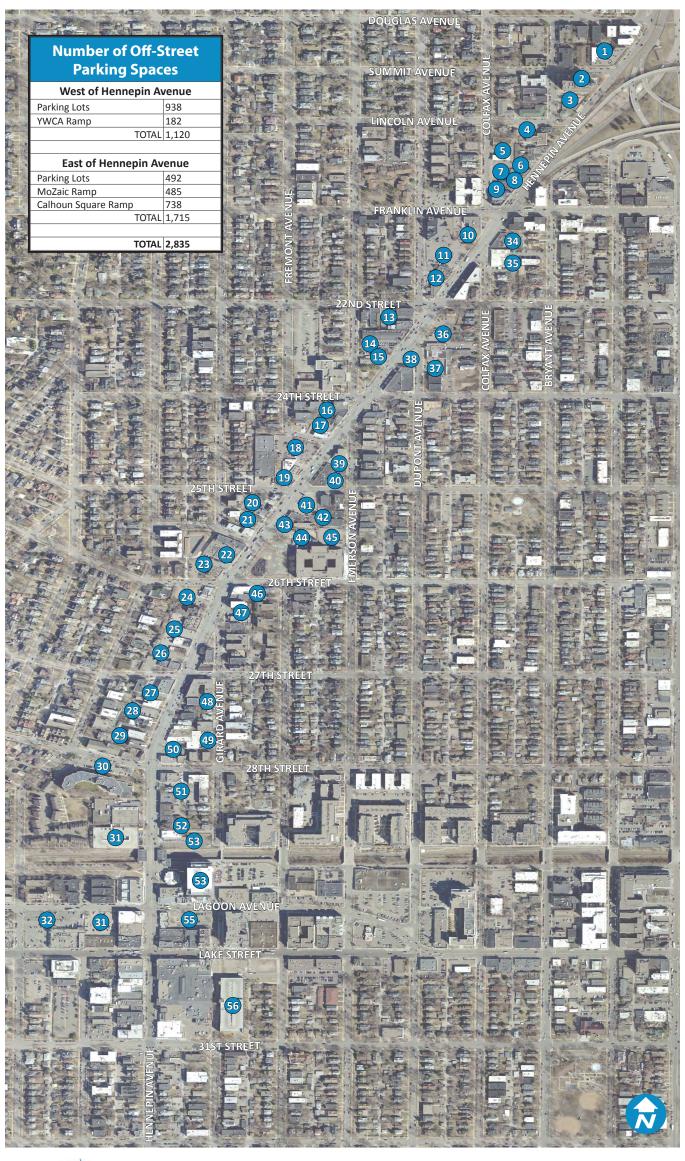

## **Off-Street Parking Supply**

To understand the area parking supply, a field review of the parking lots near the Hennepin Avenue Corridor. The number of parking spaces in each lot was documented. The general location of the lot is denoted on the map with an ID number and described in the table along with the number of spaces.

| West of Hennepin Avenue |                                          |        |  |  |
|-------------------------|------------------------------------------|--------|--|--|
| I.D.                    | Parking Lot Description                  | Spaces |  |  |
| 1                       | 1786 Hennepin Ave Tennant Parking        | 13     |  |  |
| 2                       | The Kenwood Parking                      | 8      |  |  |
| 3                       | Christian Science Church Parking         | 20     |  |  |
| 4                       | Parking Lot south of Lincoln Ave         | 16     |  |  |
| 5                       | Apartment Parking Lot east of Colfax Ave | 18     |  |  |
| 6                       | Lowry Hill Liquors Parking               | 19     |  |  |
| 7                       | Burch Steak Parking                      | 16     |  |  |
| 8                       | Bradstreet Crafthouse Parking            | 13     |  |  |
| 9                       | Lowry Hill Meats Parking                 | 5      |  |  |
| 10                      | Scottish Rite Parking                    | 21     |  |  |
| 11                      | The Lowry Parking                        | 79     |  |  |
| 12                      | MidWestOne Bank Parking                  | 7      |  |  |
| 13                      | Damico & Sons Parking                    | 20     |  |  |
| 14                      | Starbucks/Matress Firm Parking           | 38     |  |  |
| 15                      | Five Guys Parking                        | 20     |  |  |
| 16                      | Isles Auto Repair Parking                | 10     |  |  |
| 17                      | US Bank Parking                          | 15     |  |  |
| 18                      | Kowalskis Parking                        | 68     |  |  |
| 19                      | Holiday Gas Station Parking              | 11     |  |  |
| 20                      | Isles Studio Parking                     | 18     |  |  |
| 21                      | Nico's Parking                           | 5      |  |  |
| 22                      | Soho Café/India Place Parking            | 17     |  |  |
| 23                      | Uptown Diner Parking                     | 36     |  |  |
| 24                      | Chipotle Parking                         | 37     |  |  |
| 25                      | Red Cow/Orange Theory Parking            | 63     |  |  |
| 26                      | Walgreens Parking                        | 32     |  |  |
| 27                      | Giordanos Parking                        | 20     |  |  |
| 28                      | H&B Gallery Parking                      | 30     |  |  |
| 29                      | Apartment Parking Lot north of 28th St   | 15     |  |  |
| 30                      | Kenwood Isles Parking                    | 74     |  |  |
| 31                      | YWCA Parking Ramp                        | 182    |  |  |
| 32                      | Paid Parking South of Lagoon Ave         | 74     |  |  |
| 33                      | Lunds & Byerlys Parking                  | 100    |  |  |
|                         | TOTAL                                    | 1,120  |  |  |

| I.D. | Parking Lot Description                   | Space |
|------|-------------------------------------------|-------|
| 34   | Liquor Lyles Parking                      | 8     |
| 35   | Apartment Parking Lot west of Bryant Ave  | 52    |
| 36   | Washburn-McReavy Funeral Home Parking     | 35    |
| 37   | Apartment Parking Parking                 | 17    |
| 38   | Autopia Parking                           | 7     |
| 39   | New Horizon Parking                       | 11    |
| 40   | Balloon Shoppe Parking                    | 17    |
| 41   | Super America Parking                     | 9     |
| 42   | Apartment Parking Lot west of Emerson Ave | 13    |
| 43   | Apartment Parking north of Fremont Ave    | 6     |
| 44   | Visitor Lot for Jefferson School          | 22    |
| 45   | Jefferson School Parking                  | 50    |
| 46   | Apartment Parking Lot south of 26th St    | 10    |
| 47   | Psychic Reader Parking                    | 25    |
| 48   | Parking Lot west of Girard Ave            | 10    |
| 49   | Hirschfields Parking                      | 11    |
| 50   | UPS/Ace Hardware Parking                  | 24    |
| 51   | Business Parking South of 28th St         | 70    |
| 52   | Kiku Bistro Parking                       | 5     |
| 53   | Lotus Parking                             | 50    |
| 54   | MoZaic Parking Ramp                       | 485   |
| 55   | McDonalds Parking                         | 40    |
| 56   | Calhoun Square Parking Ramp               | 738   |
|      | TOTAL                                     | 1,715 |

| Off-Street Parking Summary |       |  |  |  |
|----------------------------|-------|--|--|--|
| West of Hennepin Avenue    | 1,120 |  |  |  |
| East of Hennepin Avenue    | 1,715 |  |  |  |
| TOTAL                      | 2,835 |  |  |  |