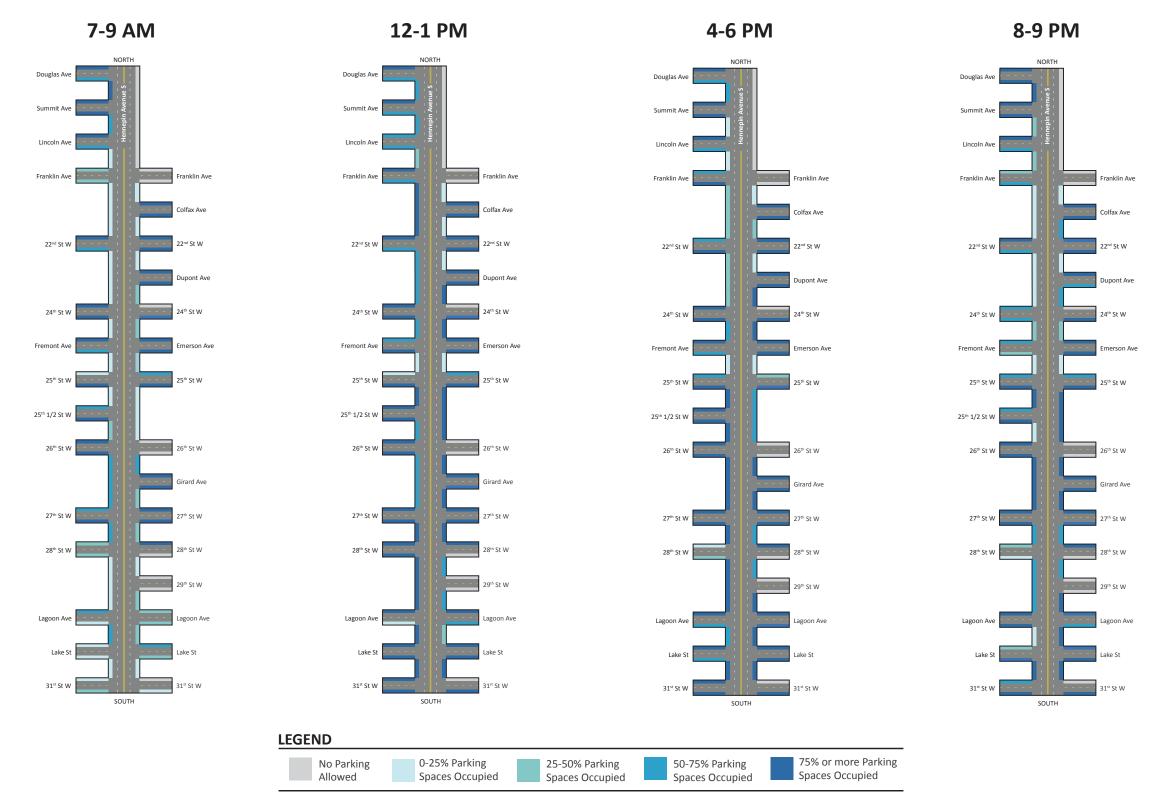

#### **Observed Occupancy of On-Street Parking Spaces**

The graph below illustrates the occupancy of parking spaces for the Thursday and Saturday counts. The occupancy counts from the two Thursdays were averaged for the graph and following figures.

Generally the graph shows that the observed parking occupancy:

- Similar during the 8-9 PM period for Thursday (73%) and Saturday (71%)
- Higher on Saturday during 3 of the 4 time periods
- Above 70% during the 3 afternoon time periods on Saturday
- The same at 12-1pm and 4-6 PM (59%) on Thursday

## **Weekday Parking**

## **Saturday Parking**