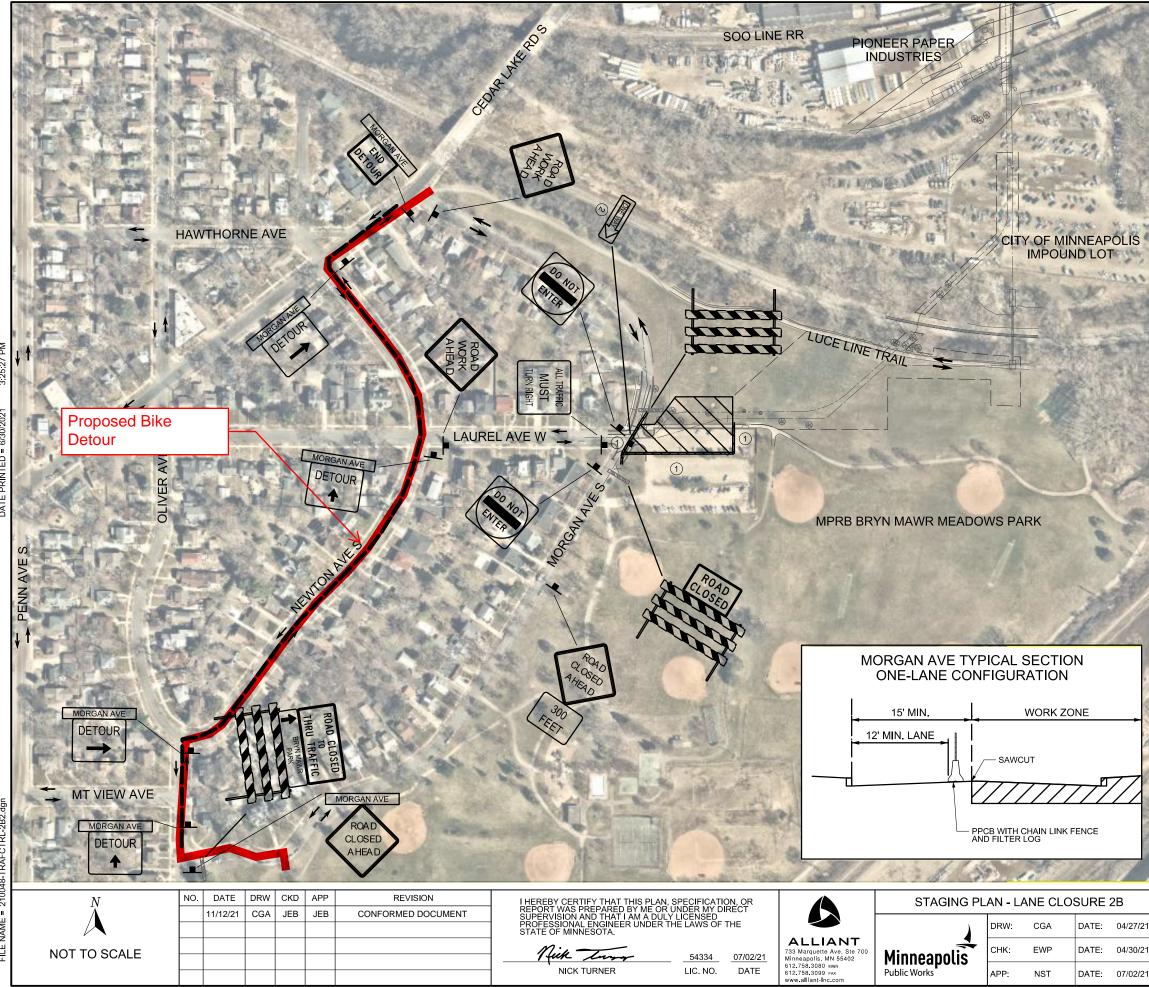

| PHASE 2B                     |                                           |  |
|------------------------------|-------------------------------------------|--|
| MORGAN AVE S AT LAUREL AVE W |                                           |  |
| LEGEND                       | DESCRIPTION                               |  |
|                              | CONSTRUCTION ZONE                         |  |
| $\rightarrow$                | TRAFFIC FLOW                              |  |
| × × ×                        | CLOSURE LOCATION                          |  |
|                              | DETOUR ROUTE                              |  |
|                              | CONSTRUCTION LIMITS                       |  |
|                              | TEMPORARY SIGN POST OR SIGN SUPPORT       |  |
|                              | TYPE III BARRICADE                        |  |
| <del></del>                  | PPCB WITH CHAIN LINK FENCE AND FILTER LOG |  |
| GENERAL NOTES:               |                                           |  |

PROTECT ALL PIT EXCAVATIONS WITH TEMPORARY FENCING. SEE TEMPORARY EROSION AND SEDIMENT CONTROL PLAN FOR DETAILS.

- STAGING NOTES: 1. NORTHBOUND MORGAN AVE SHALL BE CLOSED WHILE THE WORK ZONE IMPACTS THE INTERSECTION OF LAUREL AVE AND MORGAN AVE.
  - SOUTHBOUND MORGAN AVE MAY REMAIN OPEN WHILE THE WORK ZONE IMPACTS THE INTERSECTION. A MINIMUM OF 12' 2 MUST BE MAINTAINED BETWEEN THE EXISTING FACE OF CURB AND THE TEMPORARY PRECAST CONCRETE BARRIER (PPCB).
  - SEE SHEETS 16-17 FOR STAGING NOTES ON THE LUCE LINE TRAIL. 3.

## SPECIFIC NOTES:

- PLACE PPCB WITH CHAIN LINK FENCE TO PROTECT THE WORK ZONE ADJACENT TO MORGAN AVE AND PARKING LOT. 1
- POST SIGN ON TOP OF PPCB WITH CHAIN LINK FENCE TO FACE THE APPROACHING EASTBOUND TRAFFIC ON LAUREL AVE. 2