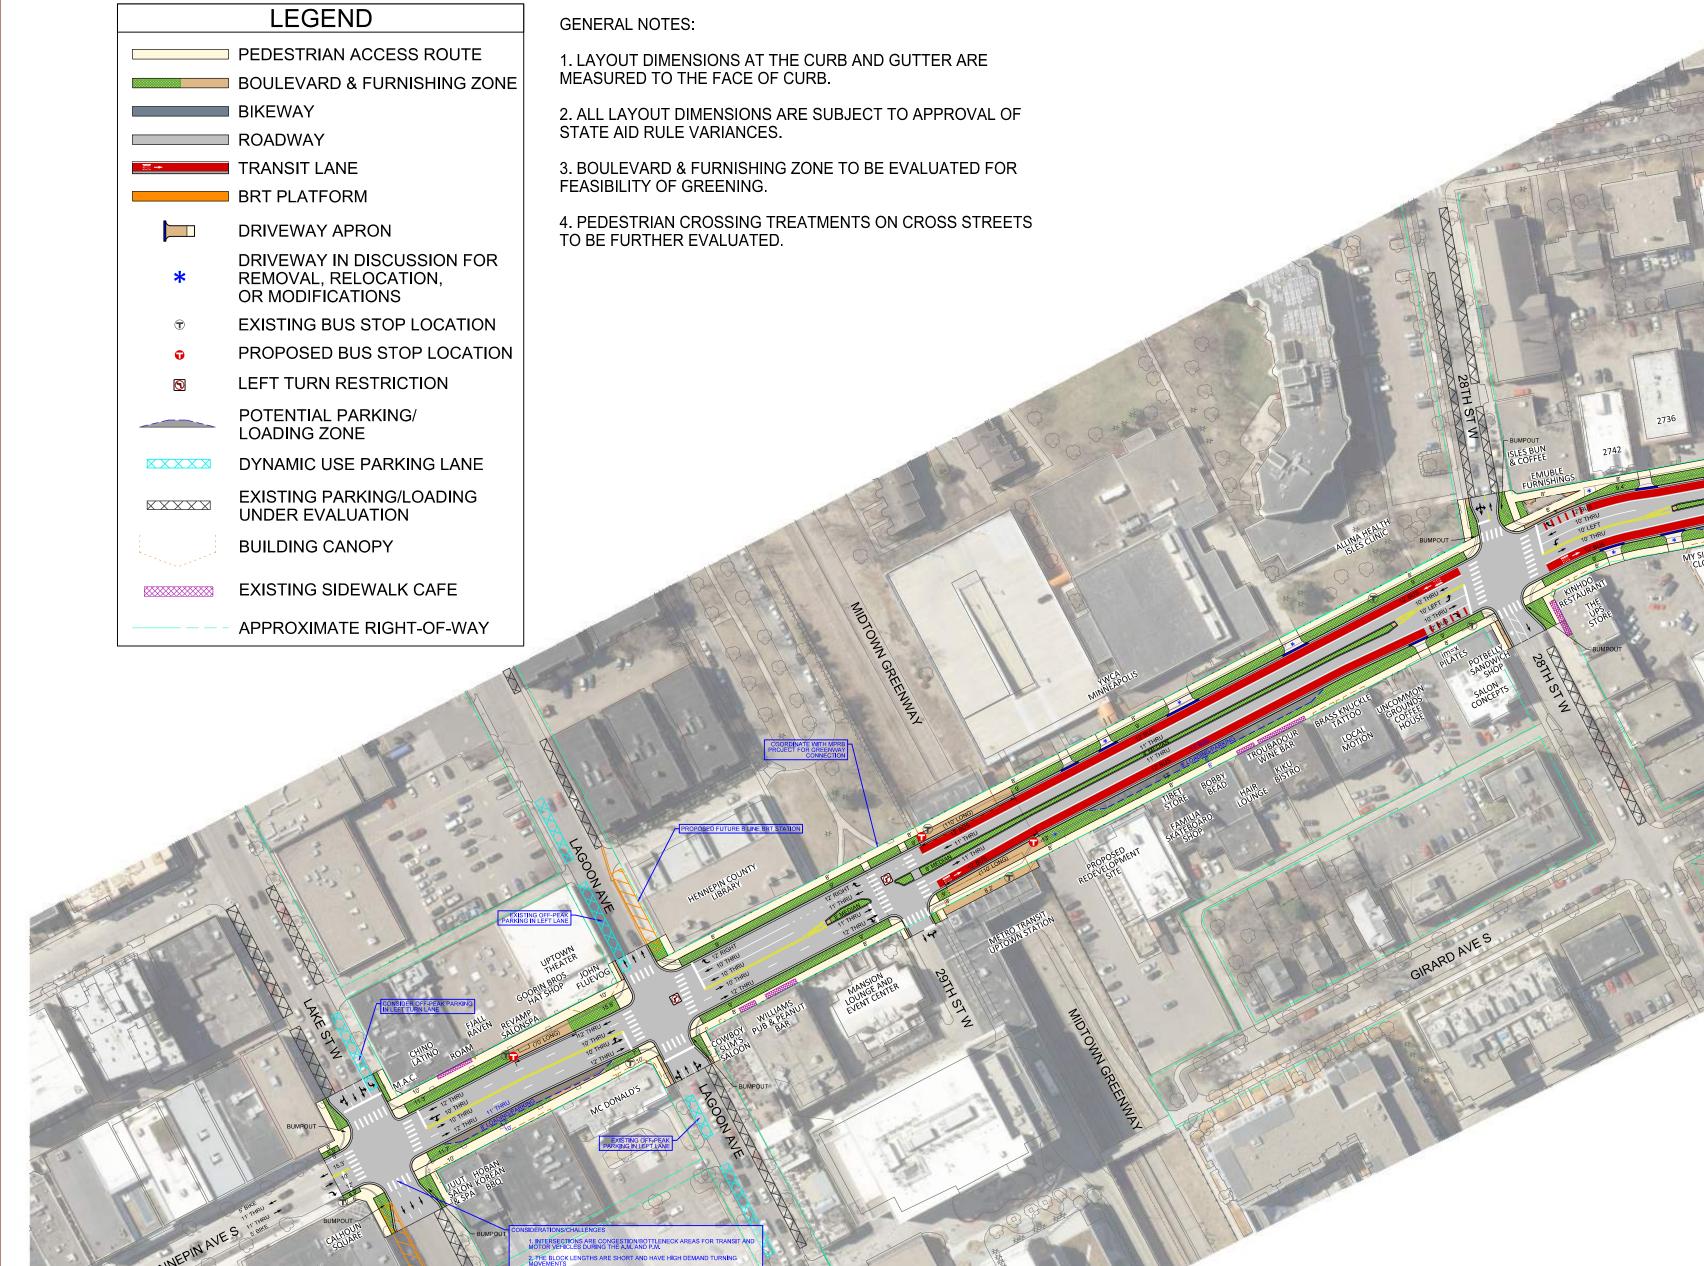

Hennepin South Reconstruction

0 50 100 HORIZONTAL SCALE IN FEET SCALE 100'

## Hennepin Avenue South Lake Street to Douglas Ave

## Option 2 (without Bike Facilities) (DRAFT 03/01/2021)

| Hennepin Avenue South - Left Turn Restrictions |                                   |                                 |                               |
|------------------------------------------------|-----------------------------------|---------------------------------|-------------------------------|
| NB Hennepin Ave                                |                                   | SB Hennepin Ave                 |                               |
| Existing Conditions                            | Potential Changes                 | Existing Conditions             | Protential Changes            |
| o Lefts (one way)                              | No Change                         | Lefts Allowed                   | No Change                     |
| fts Allowed                                    | No Change                         | No Lefts (one way)              | No Change                     |
| Ά                                              | N/A                               | Lefts Allowed                   | Lefts Restricted at all times |
| fts Allowed                                    | No Change (provide turn lane)     | Lefts Allowed                   | No Change (provide turn lane) |
| fts Restricted by Peak Period                  | Lefts Restricted (Times TBD)      | Lefts Restricted by Peak Period | Lefts Restricted (Times TBD)  |
| -9am, 4-6pm, Mon-Fri)                          |                                   | (7-9am, 4-6pm, Mon-Fri)         |                               |
| fts Allowed                                    | Lefts Restricted (Times TBD)      | No Lefts (one way)              | No Change (one way)           |
| fts Restricted by Peak Period                  | Lefts Allowed                     | Lefts Restricted by Peak Period | Lefts Allowed                 |
| -9am, 4-6pm, Mon-Fri)                          | (with turn lane)                  | (7-9am, 4-6pm, Mon-Fri)         | (with turn lane)              |
| fts Restricted by Peak Period                  | Lefts Restricted (Times TBD)      | Lefts Restricted by Peak Period | Lefts Restricted (Times TBD)  |
| -9am, 4-7pm, Mon-Fri)                          |                                   | (7-9am, 7-6pm, Mon-Fri)         |                               |
| fts Restricted by Peak Period                  | Lefts Allowed<br>(with turn lane) | No Lefts (one way)              | No Change                     |
| -9am, 4-6pm, Mon-Fri)                          |                                   |                                 |                               |
| fts Allowed                                    | Lefts Restricted at all times     | Lefts Restricted at all times   | No Change                     |
|                                                |                                   |                                 |                               |