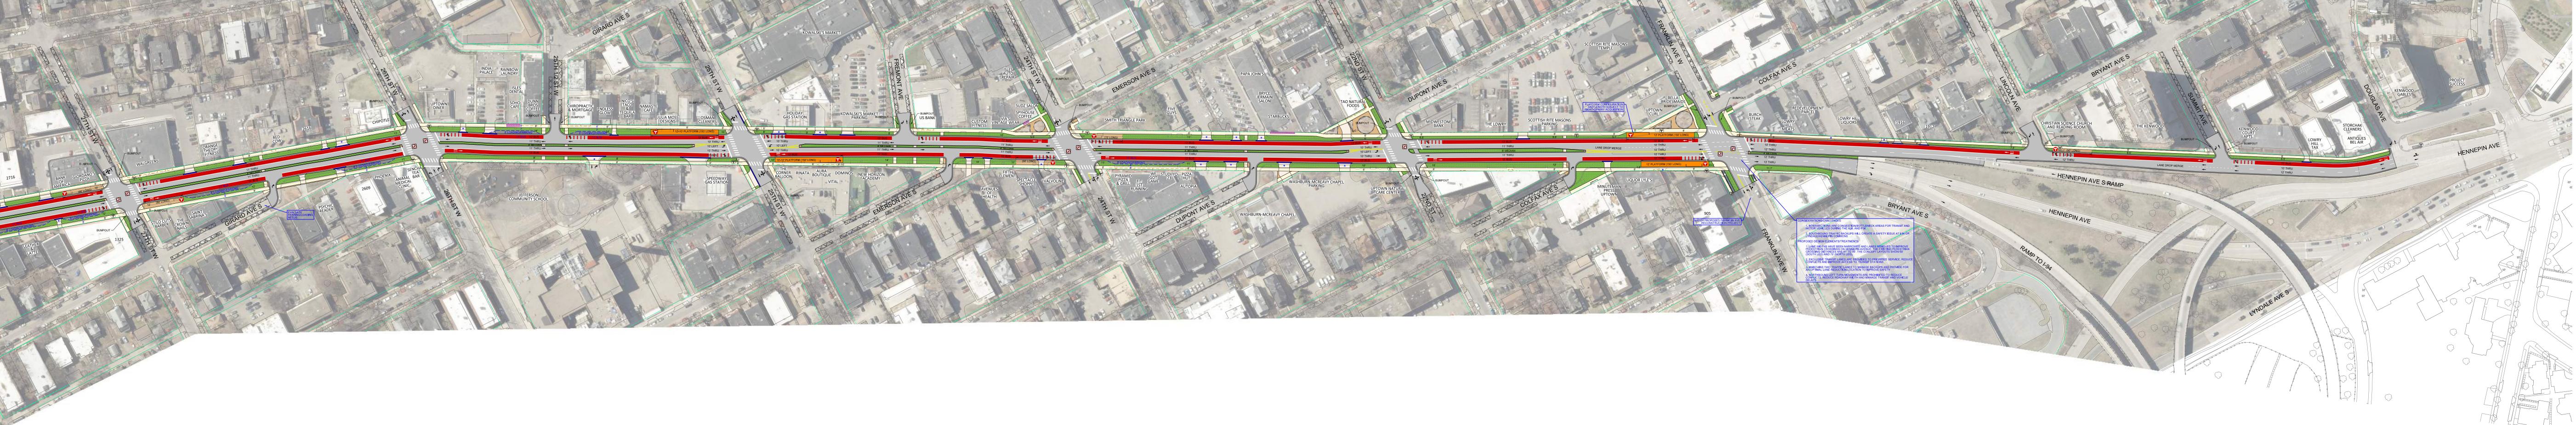

## Hennepin Avenue South Lake Street to Douglas Ave

0 50 10 HORIZONTAL SCALE IN FEET SCALE 100'