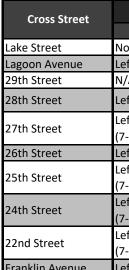

## Option 2 (without Bike Facilities) (DRAFT 03/01/2021)

| Hennepin Avenue South - Left Turn Restrictions |                                   |                                 |                               |
|------------------------------------------------|-----------------------------------|---------------------------------|-------------------------------|
| NB Hennepin Ave                                |                                   | SB Hennepin Ave                 |                               |
| Existing Conditions                            | Potential Changes                 | Existing Conditions             | Protential Changes            |
| o Lefts (one way)                              | No Change                         | Lefts Allowed                   | No Change                     |
| fts Allowed                                    | No Change                         | No Lefts (one way)              | No Change                     |
| Ά                                              | N/A                               | Lefts Allowed                   | Lefts Restricted at all times |
| fts Allowed                                    | No Change (provide turn lane)     | Lefts Allowed                   | No Change (provide turn lane) |
| fts Restricted by Peak Period                  | Lefts Restricted (Times TBD)      | Lefts Restricted by Peak Period | Lefts Restricted (Times TBD)  |
| -9am, 4-6pm, Mon-Fri)                          |                                   | (7-9am, 4-6pm, Mon-Fri)         |                               |
| fts Allowed                                    | Lefts Restricted (Times TBD)      | No Lefts (one way)              | No Change (one way)           |
| fts Restricted by Peak Period                  | Lefts Allowed                     | Lefts Restricted by Peak Period | Lefts Allowed                 |
| -9am, 4-6pm, Mon-Fri)                          | (with turn lane)                  | (7-9am, 4-6pm, Mon-Fri)         | (with turn lane)              |
| fts Restricted by Peak Period                  | Lefts Restricted (Times TBD)      | Lefts Restricted by Peak Period | Lefts Restricted (Times TBD)  |
| -9am, 4-7pm, Mon-Fri)                          |                                   | (7-9am, 7-6pm, Mon-Fri)         |                               |
| fts Restricted by Peak Period                  | Lefts Allowed<br>(with turn lane) | No Lefts (one way)              | No Change                     |
| -9am, 4-6pm, Mon-Fri)                          |                                   |                                 |                               |
| fts Allowed                                    | Lefts Restricted at all times     | Lefts Restricted at all times   | No Change                     |
|                                                |                                   |                                 |                               |