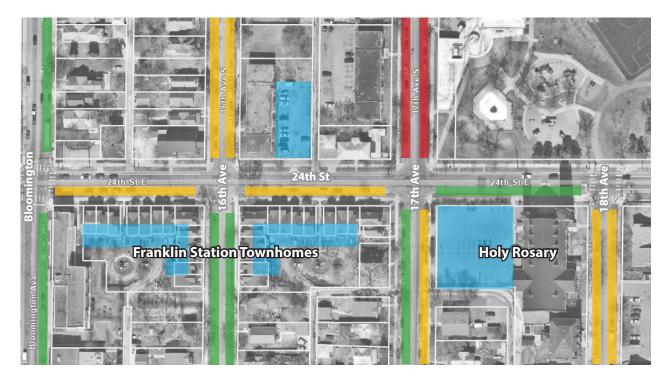

## 24<sup>th</sup> St Bikeway Parking Study

Subarea: Bloomington to 18<sup>th</sup> Ave

## 24th St - Bloomington to 18th Ave

| Parking Demand Generators                                        |                                           |                                 |  |  |  |
|------------------------------------------------------------------|-------------------------------------------|---------------------------------|--|--|--|
| <ul><li>Attached townhouses</li><li>Holy Rosary Church</li></ul> |                                           |                                 |  |  |  |
|                                                                  | -                                         | •                               |  |  |  |
| Observ                                                           | ved On                                    | -street Parking Usage           |  |  |  |
| Low                                                              | / - Med                                   | lium*                           |  |  |  |
| Curren                                                           | Current / Proposed Spaces                 |                                 |  |  |  |
| 12                                                               | 0                                         | Bloomington to 16 <sup>th</sup> |  |  |  |
| 12                                                               | 12 0 16 <sup>th</sup> to 17 <sup>th</sup> |                                 |  |  |  |
| 12                                                               | 12 0 17 <sup>th</sup> to 18 <sup>th</sup> |                                 |  |  |  |
| 36                                                               | 0                                         | Total                           |  |  |  |
| Neight                                                           | Neighboring Availability                  |                                 |  |  |  |
|                                                                  |                                           |                                 |  |  |  |

- Excess capacity on most side streets in the area
- Holy Rosary has large lot
- Townhomes have ground level garages and additional space behind garages

\* outside of church peak - see following page

#### Summary Analysis:

Moderate use of spaces in front of Franklin Station townhomes - presumably by their residents and visitors. The townhomes have their own garages and space for an additional vehicle, so this may be primarily for short-term parking. Excess capacity is available on the adjacent low usage side streets - particularly 16th Ave.

Parking in front of Holy Rosary is generally not used at all - except during church service peak on Sundays. See following page for peak specific analysis.