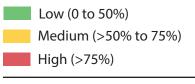

## 24th St - Chicago to 12th Ave

| Parking Demand Generators |                                           |                            |  |  |  |  |
|---------------------------|-------------------------------------------|----------------------------|--|--|--|--|
| •                         | 24 Mall                                   |                            |  |  |  |  |
| •                         | Other s                                   | mall commercial            |  |  |  |  |
| •                         | Minnea                                    | polis Grand Apartments     |  |  |  |  |
| •                         | Our Sav                                   | vior's Church              |  |  |  |  |
| Observ                    | Observed On-street Parking Usage          |                            |  |  |  |  |
| Hig                       | High                                      |                            |  |  |  |  |
| Currer                    | nt / Proj                                 | oosed Spaces               |  |  |  |  |
| 12                        | 10                                        | Chicago to Elliot          |  |  |  |  |
| 9                         | 3                                         | Elliot to 10 <sup>th</sup> |  |  |  |  |
| 12                        | 12 6 10 <sup>th</sup> to 11 <sup>th</sup> |                            |  |  |  |  |
| 6                         | 6 0 11 <sup>th</sup> to 12 <sup>th</sup>  |                            |  |  |  |  |
| 39                        | 39 19 Total                               |                            |  |  |  |  |
|                           |                                           |                            |  |  |  |  |

#### **Neighboring Availability**

- Pay parking available in mall lot (83 spaces) or on-street adjacent (44 spaces)
- (Non-permit) on-street capacity limited adjacent to mall during peak times, but available on further blocks, especially south of 24<sup>th</sup>
- Mpls Grand Apts has surface lot and underground garage, Our Savior's has small alley lot

### Summary Analysis:

24 Mall is the primary generator of high parking demand in the area. Pay parking is typically available either on-street or in mall's private lot, with the exception of Friday evening peak when even pay parking becomes limited. Illegal parking is common even at times when spaces are available with bike lanes and corner pedestrian ramps frequently blocked.

Proposed number of spaces removed represent just 5% of all non-permit parking within 1 block of removal areas (20 of 404 spaces), and 7% of spaces within one block of the mall (14 of 188).

Proposed design would greatly reduce the forms of illegal parking observed that most endanger pedestrians and bicyclists.