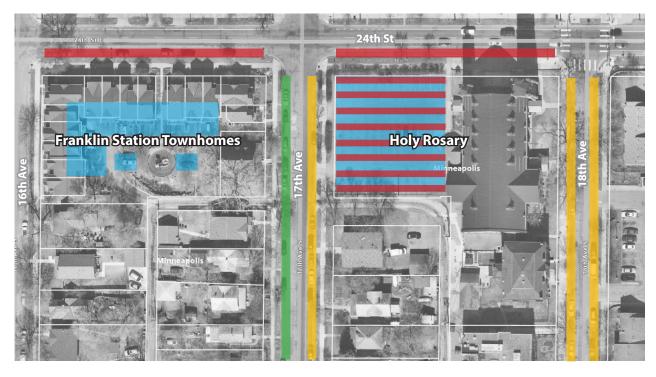

## 24<sup>th</sup> St Bikeway Parking Study

Subarea: Bloomington to 18<sup>th</sup> Ave

## 24th St - Bloomington to 18th Ave

| Parking Demand Generators                                        |                                           |                                 |  |  |  |
|------------------------------------------------------------------|-------------------------------------------|---------------------------------|--|--|--|
| <ul><li>Attached townhouses</li><li>Holy Rosary Church</li></ul> |                                           |                                 |  |  |  |
|                                                                  | -                                         | •                               |  |  |  |
| Observ                                                           | ved On                                    | -street Parking Usage           |  |  |  |
| Low                                                              | / - Med                                   | lium*                           |  |  |  |
| Curren                                                           | Current / Proposed Spaces                 |                                 |  |  |  |
| 12                                                               | 0                                         | Bloomington to 16 <sup>th</sup> |  |  |  |
| 12                                                               | 12 0 16 <sup>th</sup> to 17 <sup>th</sup> |                                 |  |  |  |
| 12                                                               | 12 0 17 <sup>th</sup> to 18 <sup>th</sup> |                                 |  |  |  |
| 36                                                               | 0                                         | Total                           |  |  |  |
| Neight                                                           | Neighboring Availability                  |                                 |  |  |  |
|                                                                  |                                           |                                 |  |  |  |

- Excess capacity on most side streets in the area
- Holy Rosary has large lot
- Townhomes have ground level garages and additional space behind garages

\* outside of church peak - see following page

#### Summary Analysis:

Moderate use of spaces in front of Franklin Station townhomes - presumably by their residents and visitors. The townhomes have their own garages and space for an additional vehicle, so this may be primarily for short-term parking. Excess capacity is available on the adjacent low usage side streets - particularly 16th Ave.

Parking in front of Holy Rosary is generally not used at all - except during church service peak on Sundays. See following page for peak specific analysis.