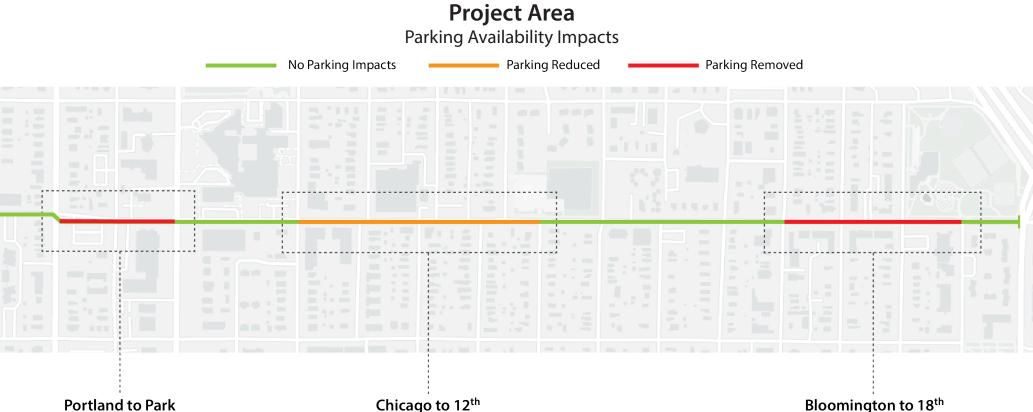

## 24<sup>th</sup> St Bikeway Parking Study Project Area Overview

36 of 36

spaces removed

Portland to Park 24 of 24 spaces removed Chicago to 12<sup>th</sup> 20 of 39 spaces removed

## 24<sup>th</sup> St Bikeway Parking Study

Subarea: Portland to Park

# 24<sup>th</sup> St Bikeway Parking Study

Subarea: Chicago to 12<sup>th</sup> Ave

## 24<sup>th</sup> St Bikeway Parking Study

Subarea: Bloomington to 18<sup>th</sup> Ave