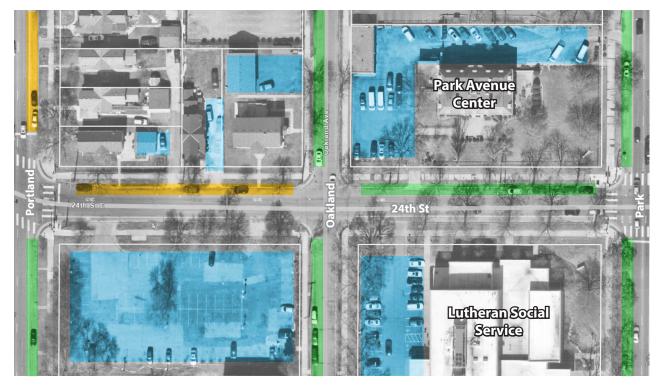

## 24th St - Portland to Park

| Parkin                                                                              | Parking Demand Generators |                       |  |  |  |
|-------------------------------------------------------------------------------------|---------------------------|-----------------------|--|--|--|
| <ul><li>Single-family/duplex residential</li><li>Social work institutions</li></ul> |                           |                       |  |  |  |
| Obser                                                                               | ved On                    | -street Parking Usage |  |  |  |
| Low                                                                                 | Low - Medium              |                       |  |  |  |
| Currer                                                                              | Current / Proposed Spaces |                       |  |  |  |
| 8                                                                                   | 0                         | Portland to Oakland   |  |  |  |
| 11 0 Oakland to Park                                                                |                           |                       |  |  |  |
| 19                                                                                  | 19 0 Total                |                       |  |  |  |
|                                                                                     |                           |                       |  |  |  |

#### **Neighboring Availability**

- All residential parcels facing 24<sup>th</sup> St have off-street parking
- Institutions have large parking lots
- Adjacent on-street usage is low

#### Summary analysis:

Area has low on-street parking demand and all adjacent parcels have off-street parking available. Neighboring side streets have excess capacity to accommodate existing demand.

### **Observed Peak Parking Usage**

Off-street Parking